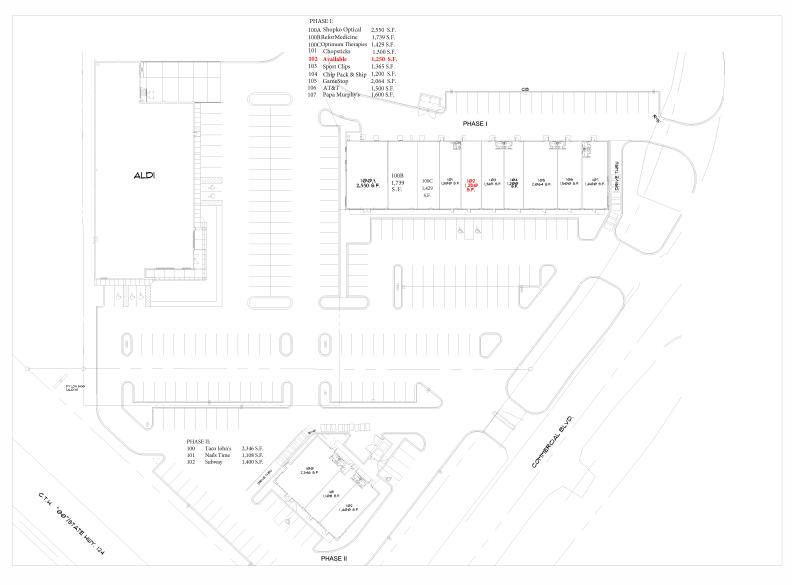

## Willage Shops of Lake Hallie

3022 - 3042 and 2982 - 2986 Commercial Blvd Chippewa Falls, WI 54729

|                                                                                                                                                                                                 | Tenant/Space Details                  |           |  |
|-------------------------------------------------------------------------------------------------------------------------------------------------------------------------------------------------|---------------------------------------|-----------|--|
| Property Features:                                                                                                                                                                              | 3064 Commercial Blvd:                 |           |  |
| <ul> <li>First Opened in 2007</li> <li>Located Near Eau Claire &amp; I-94</li> <li>Great Tenant Mix</li> <li>Convenient Location for Motorists</li> </ul> Gross Leaseable Area (GLA): 39,055 SF | Standalone - Aldi Grocery             | 18,204 SF |  |
|                                                                                                                                                                                                 | Phase I - 3022-3042 Commercial Blvd:  |           |  |
|                                                                                                                                                                                                 | 100A - Shopko Optical                 | 2,550 SF  |  |
|                                                                                                                                                                                                 | 100B - ReforMedicine                  | 1,739 SF  |  |
|                                                                                                                                                                                                 | 100C - Optimum Therapies              | 1,429 SF  |  |
|                                                                                                                                                                                                 | 101 - Chop Sticks                     | 1,300 SF  |  |
|                                                                                                                                                                                                 | 102 - AVAILABLE - SEPT. 1, 2024       | 1,250 SF  |  |
| Neighboring Businesses:                                                                                                                                                                         | 103 - Sport Clips                     | 1,365 SF  |  |
| Super Walmart, Fleet Farm                                                                                                                                                                       | 104 - Chip Pack & Ship                | 1,200 SF  |  |
|                                                                                                                                                                                                 | 105 - GameStop                        | 2,064 SF  |  |
|                                                                                                                                                                                                 | 106 - AT&T                            | 1,500 SF  |  |
|                                                                                                                                                                                                 | 107 - Papa Murphy's                   | 1,600 SF  |  |
|                                                                                                                                                                                                 | Phase II - 2982-2986 Commercial Blvd: |           |  |
|                                                                                                                                                                                                 | 100 - Taco John's                     | 2,346 SF  |  |
|                                                                                                                                                                                                 | 101 - Nails Time                      | 1,108 SF  |  |
|                                                                                                                                                                                                 | 102 - Subway                          | 1,400 SF  |  |